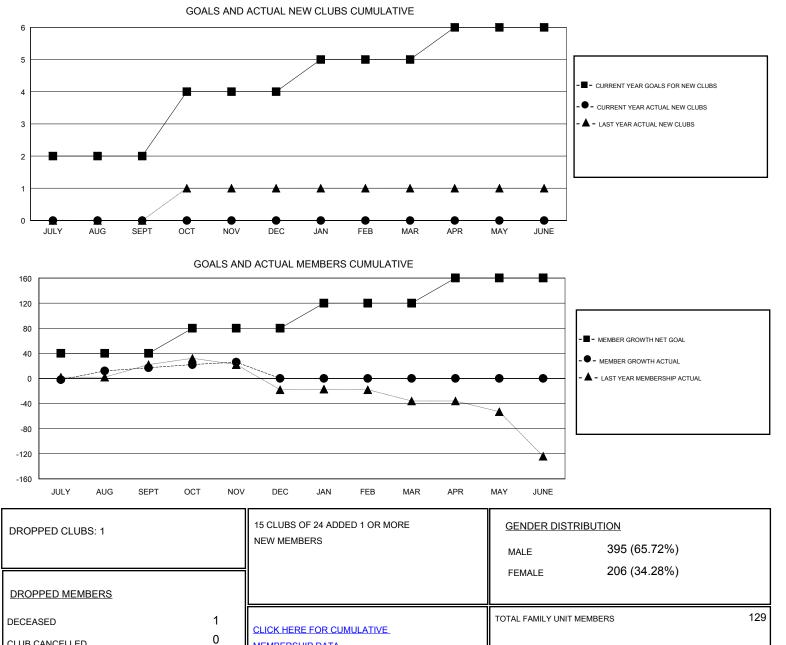

## MONTHLY MEMBERSHIP PROGRESS REPORT

District 411 C

Results as of: 11/30/2019

| GMT:                           | LOCATION TANZANIA |   |   |                                  |    |    | GMT CA |
|--------------------------------|-------------------|---|---|----------------------------------|----|----|--------|
| Clubs<br>RESULTS FOR 2019-2020 |                   |   |   | Members<br>RESULTS FOR 2019-2020 |    |    |        |
|                                |                   |   |   |                                  |    |    |        |
| JULY/AUG/SEPT                  | 2                 | 0 | 1 | JULY/AUG/SEPT                    | 40 | 41 | 22     |
| OCT/NOV/DEC                    | 2                 | 0 | 0 | OCT/NOV/DEC                      | 40 | 18 | 6      |
| JAN/FEB/MAR                    | 1                 | 0 | 0 | JAN/FEB/MAR                      | 40 | 0  | 0      |
| APR/MAY/JUNE                   | 1                 | 0 | 0 | APR/MAY/JUNE                     | 40 | 0  | 0      |